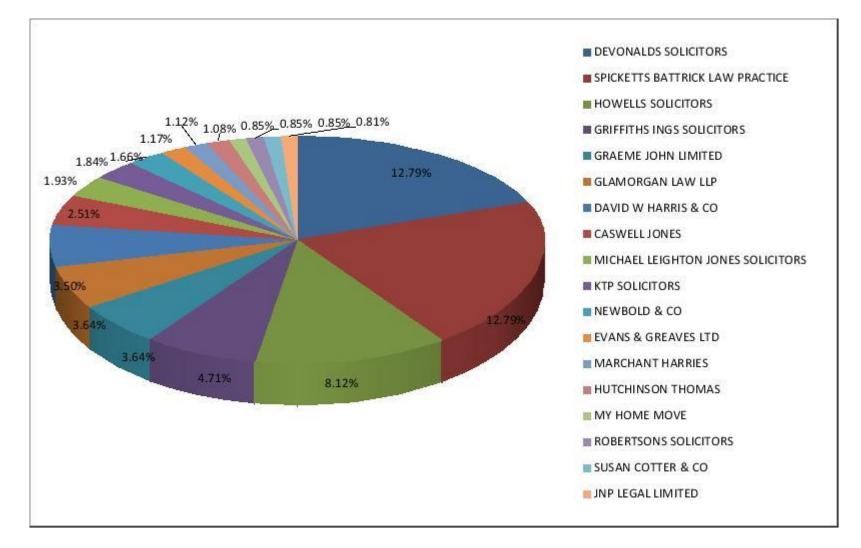

The below shows the top 20 firms based on residential purchase completions for the period 1 January – 31 December 2016.

The below shows the market share of the top 20 firms of all residential purchase completions for the period 1 January – 31 December 2016 with Spicketts Battrick having 12.79%.