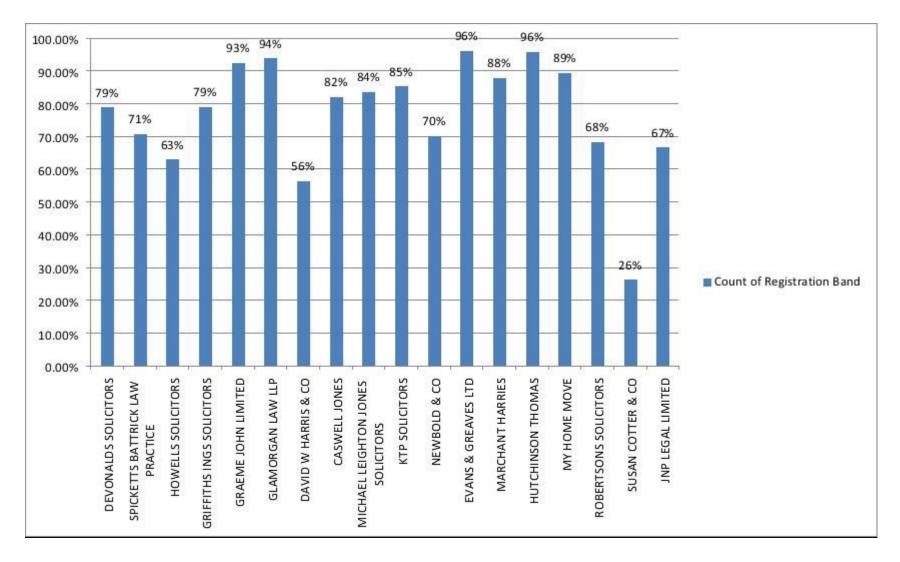

The below shows the top 20 firms percentage of residential purchase completions registered within 30 days for the period 1 January – 31 December 2016.

The below shows the top 20 firms month on month residential purchase completions for the period 1 January – 31 December 2016.