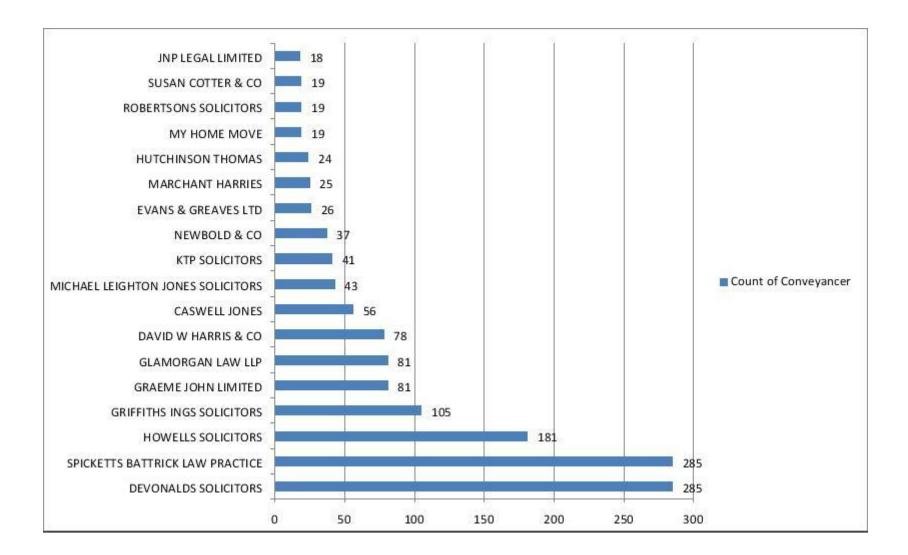

The below shows the top 20 firms based on residential purchase completions for the period 1 January – 31 December 2016.

The below shows the market share of the top 20 firms of all residential purchase completions for the period 1 January – 31 December 2016 with Spicketts Battrick having 12.79%.