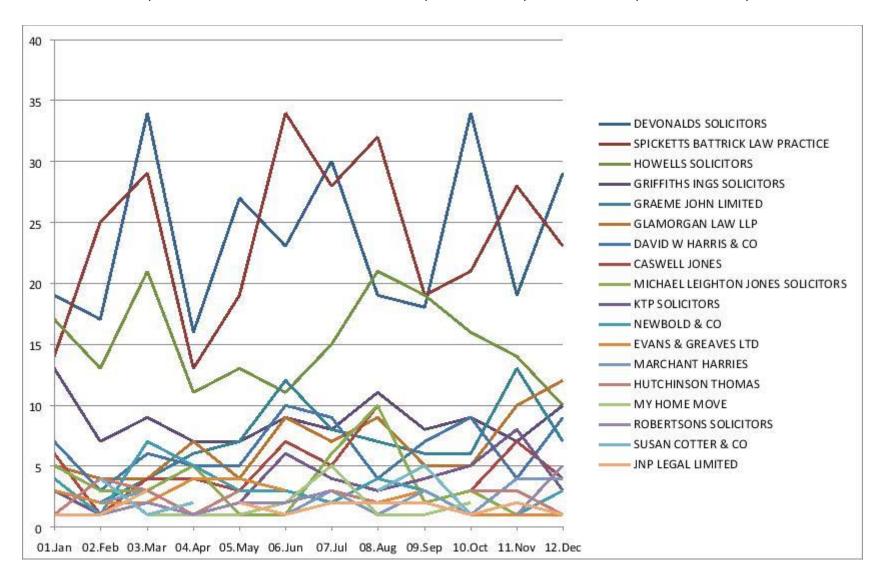

The below shows the top 20 firms percentage of residential purchase completions registered within 30 days for the period 1 January – 31 December 2016.

The below shows the top 20 firms month on month residential purchase completions for the period 1 January – 31 December 2016.