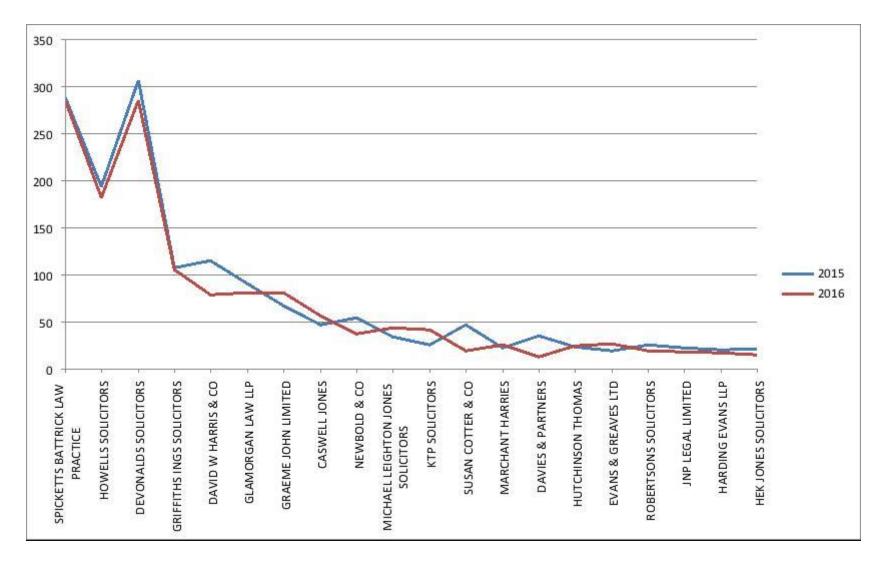

The below shows the top 20 firms residential purchase completions for the period 1 January – 31 December 2015 v 1 January – 31 December 2016.