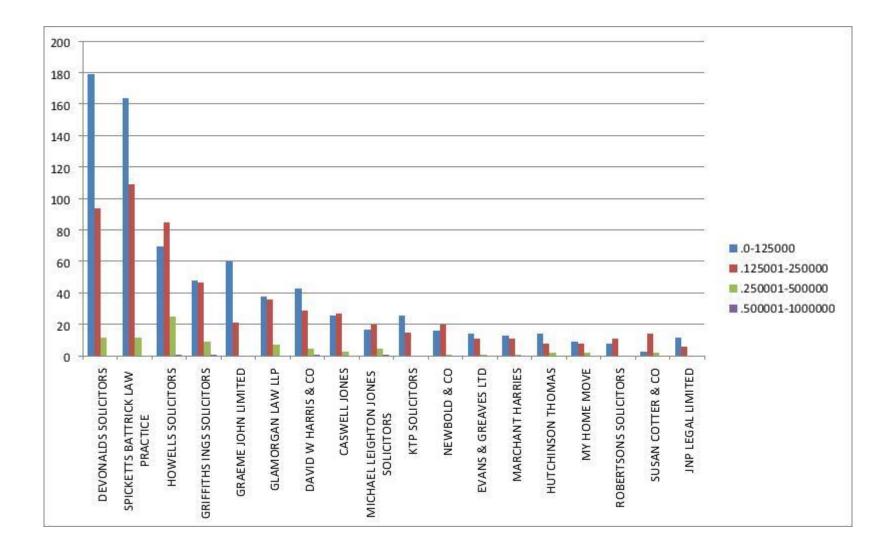

The below shows the top 20 firms residential purchase completions price range for the period 1 January – 31 December 2016.

The below shows the top 20 firms, average days between completion and registration for the period 1 January – 31 December 2016.