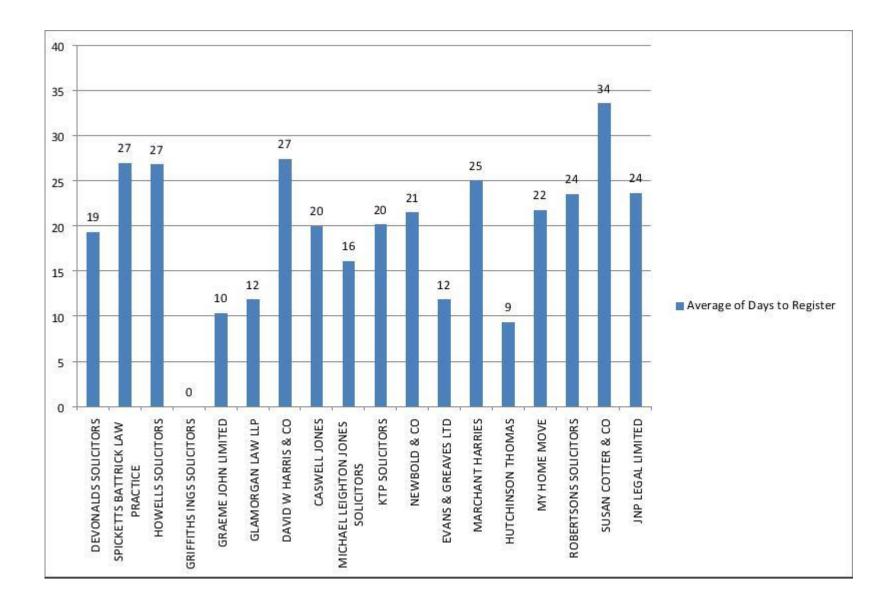

The below shows the top 20 firms residential purchase completions price range for the period 1 January – 31 December 2016.

The below shows the top 20 firms, average days between completion and registration for the period 1 January – 31 December 2016.