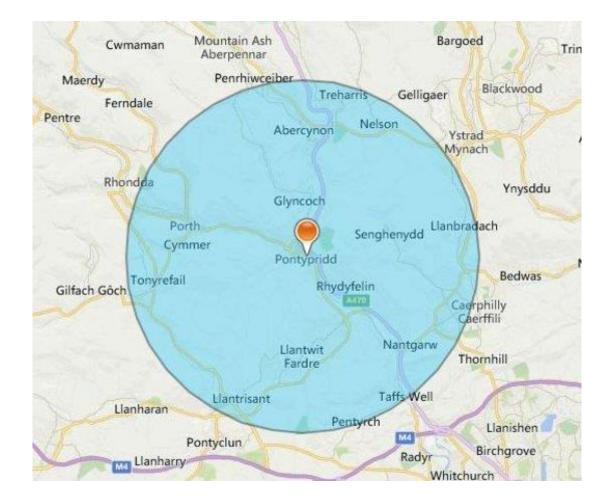

## **CONVEYANCING MAP REPORT**

The map below shows the distribution of Spicketts Battrick completed residential purchase transactions, for the period 1 January – 31 December 2016.

Pontypridd- The following information has been based on a 5 mile radius