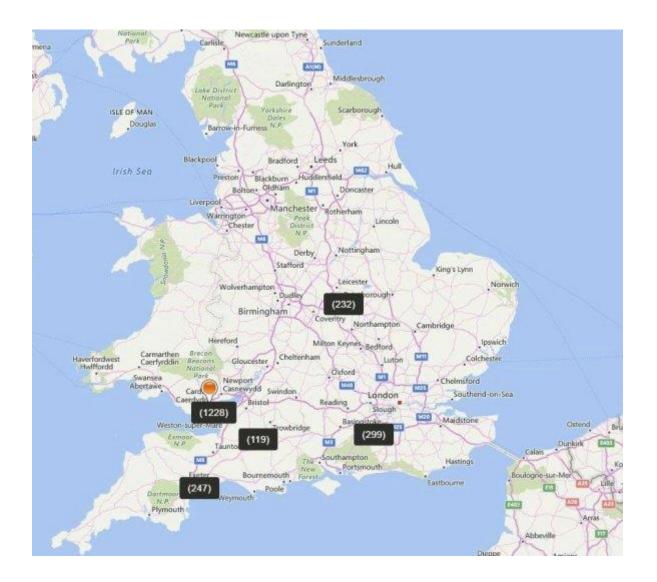

## **CONVEYANCING MAP REPORT**

The map below shows the distribution of Spicketts Battrick completed residential purchase transactions, for the period 1 January – 31 December 2016.

Pontypridd- The following information has been based on a 5 mile radius