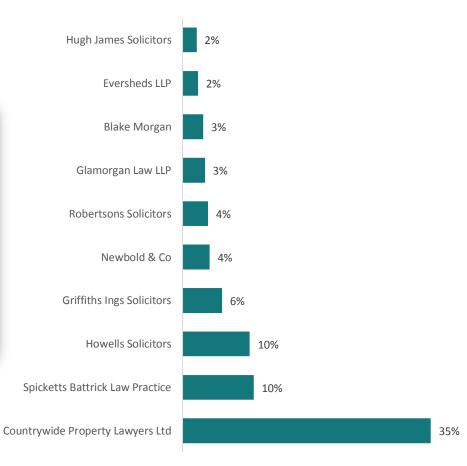

#### Local transactions of national branches South Glamorgan

- : There were 7,865 purchases registered for properties in the local area during this time period by 683 different firms.
- : Spicketts Battrick Solicitors are the top firm within South Glamorgan.

#### Price bracket breakdown