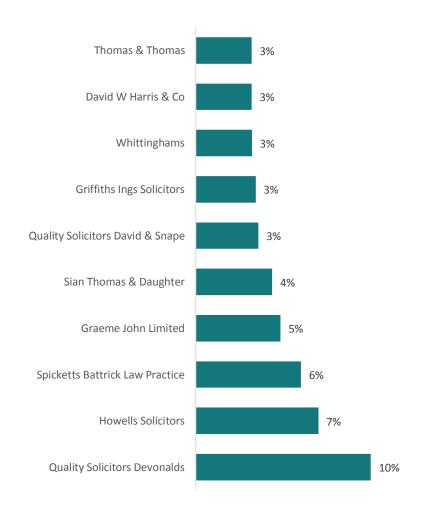

#### Local transactions of national branches Mid Glamorgan

- : There were 6,771 purchases registered for properties in the local area during this time period by 523 different firms.
- : Spicketts Battrick Solicitors are within the top 20 firms in relation to market share

#### Local transactions of national branches South Glamorgan

- : There were 7,865 purchases registered for properties in the local area during this time period by 683 different firms.
- : Spicketts Battrick Solicitors are the top firm within South Glamorgan.