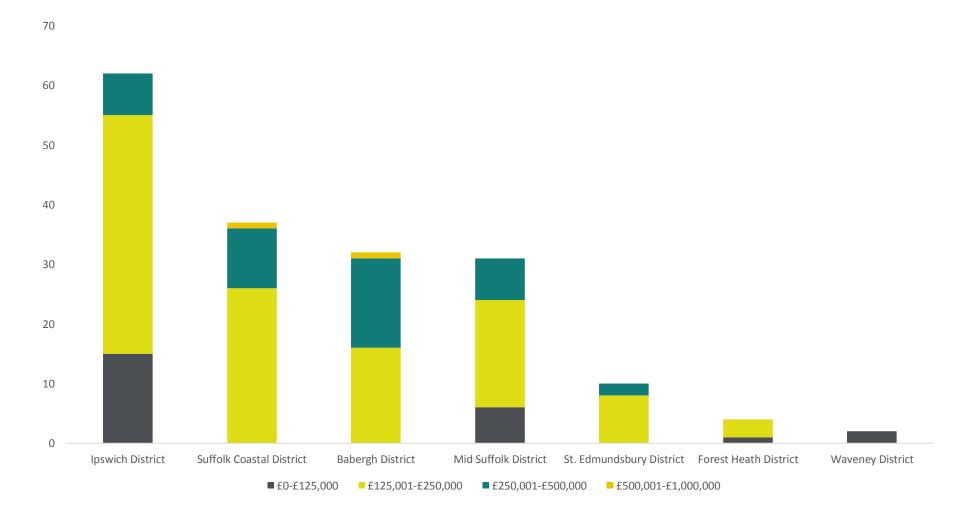

# Price spread by District Mid Glamorgan

: Within the area Spicketts Battrick Solicitors spread of transactions and price ranges is as follows: