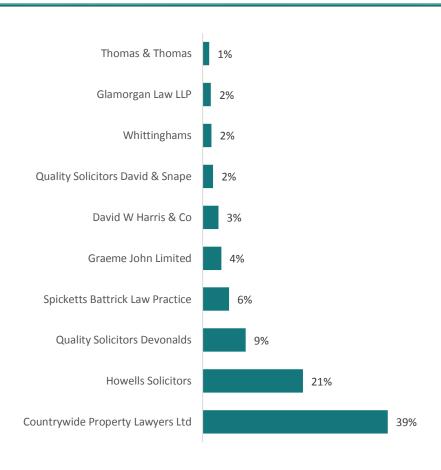

#### Local transactions of national branches Mid Glamorgan

- : There were 6,771 purchases registered for properties in the local area during this time period by 523 different firms.
- : Spicketts Battrick Solicitors are within the top 20 firms in relation to market share

#### Price bracket breakdown