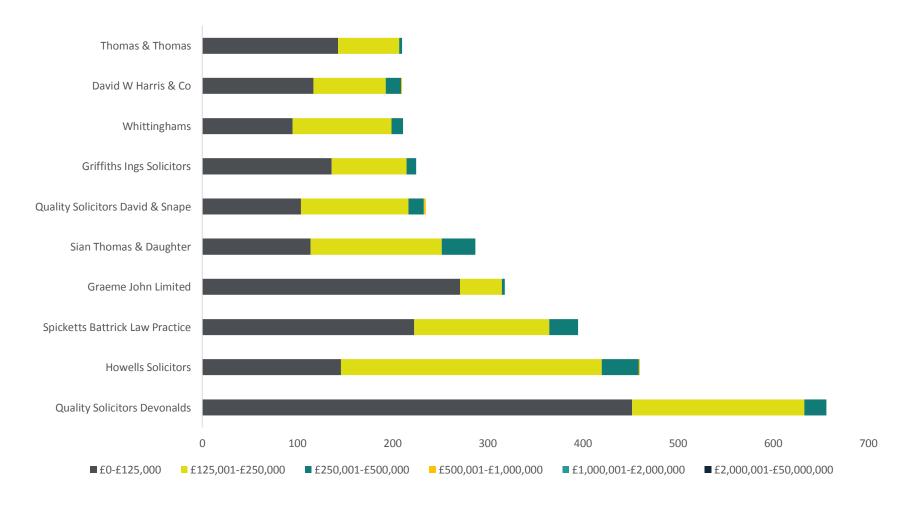

# Price spread Mid Glamorgan

: This graph illustrates the breakdown of market share of the top 10 firms by price bracket