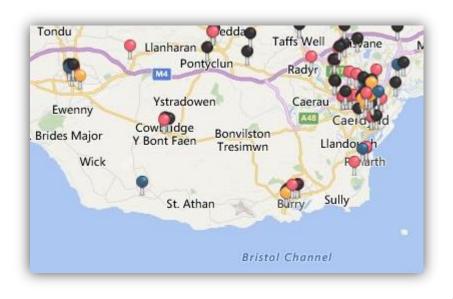

#### 2015 Q1/Q2 vs. 2016 Q1/Q2

Geographical spread of Spicketts Battrick Solicitors residential purchases in Q1/Q2 2015 vs. Q1/Q2 2016

### **Spicketts Battrick Solicitors**

: Spicketts Battrick Solicitors are based Mid and South Glamorgan so for the purpose of this report we have collected the relevant data from these counties.