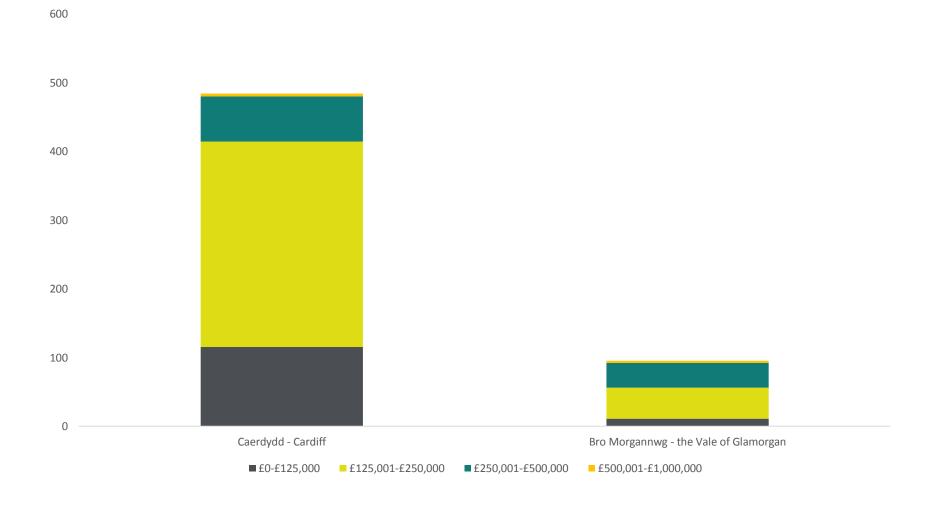

# Price spread by District South Glamorgan

: Within the area Spicketts Battrick Solicitors spread of transactions and price ranges is as follows: