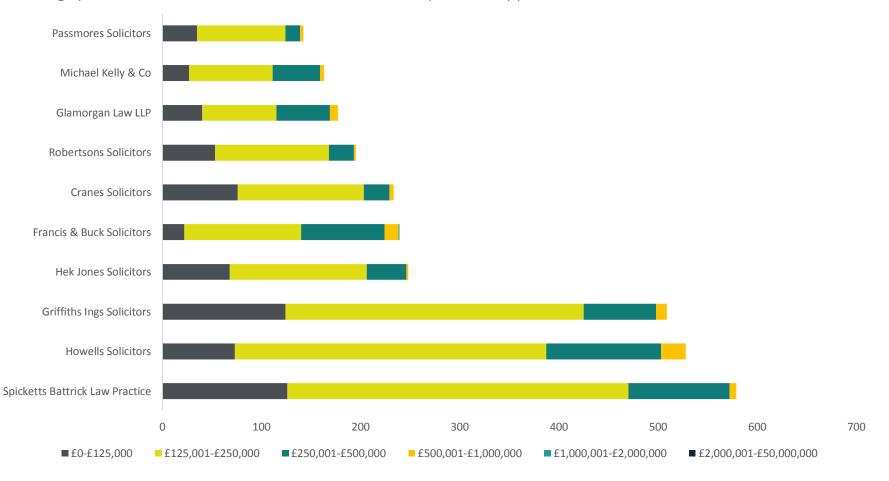

# Price spread South Glamorgan

: This graph illustrates the breakdown of market share of the top 10 firms by price bracket