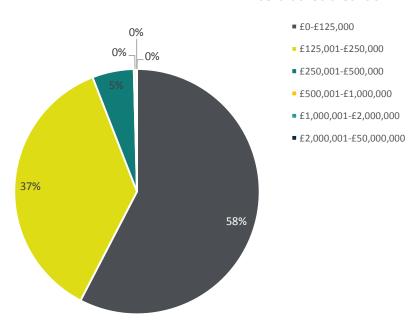

#### Price bracket breakdown

# Price spread by District Mid Glamorgan

: Within the area Spicketts Battrick Solicitors spread of transactions and price ranges is as follows: