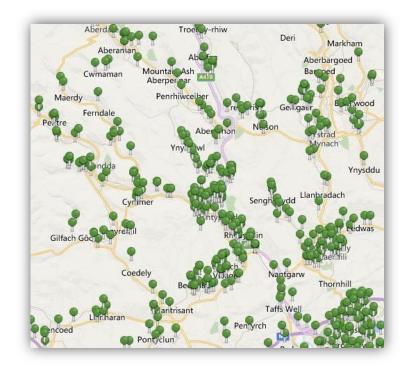

## Transactional heatmap

: A heatmap showing 2015 residential purchase transactions with Spicketts Battrick Solicitors offices superimposed

### **Spicketts Battrick Solicitors**

Geographical spread of Spicketts Battrick Solicitors residential purchases in 2015

: Spicketts Battrick Solicitors offer a wide range of expert legal advice and representation for individuals and businesses from their offices.