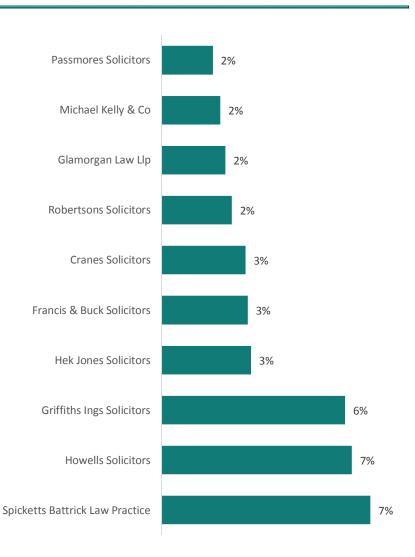

#### National transactions of local branches Mid Glamorgan

: In 2015 there were 40 conveyancing firms based in Mid Glamorgan that recorded 28,638 purchase transactions nationwide with LR.

: Spickett Battrick Solicitors are within the top 10 firms based in Mid Glamorgan in terms of transaction volumes.

#### National transactions of local branches South Glamorgan

: In 2015 there were 79 conveyancing firms based in South Glamorgan that recorded 31,702 purchase transactions nationwide with LR.

: Spicketts Battrick Solicitors are the second largest firm based in South Glamorgan in terms of transaction volumes.