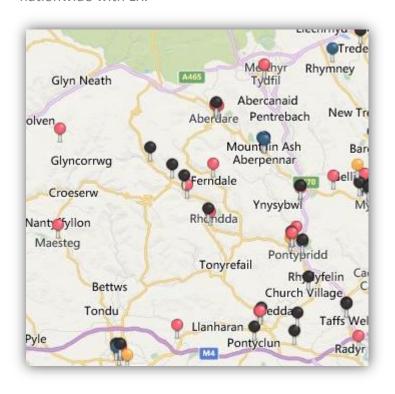

## Transactional heatmap

: A heatmap showing 2015 residential purchase transactions with Spicketts Battrick Solicitors offices superimposed

### **Spicketts Battrick Solicitors**

Geographical spread of Spicketts Battrick Solicitors residential purchases in 2015

: Spicketts Battrick Solicitors offer a wide range of expert legal advice and representation for individuals and businesses from their offices.

They operate in the Mid and South Glamorgan conveyancing market and this is where the majority of their conveyancing business is transacted.