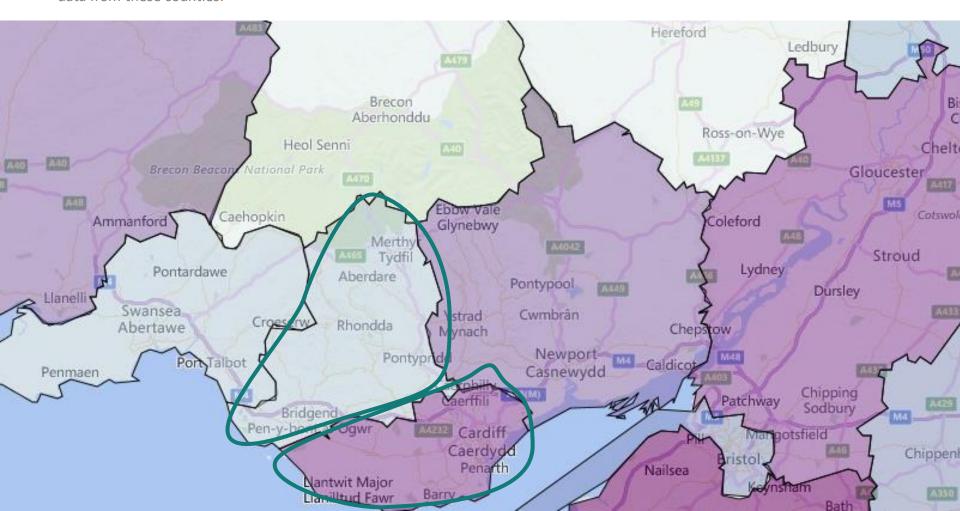

### **Spicketts Battrick Solicitors**

: Spicketts Battrick Solicitors are based Mid and South Glamorgan so for the purpose of this report we have collected the relevant data from these counties.