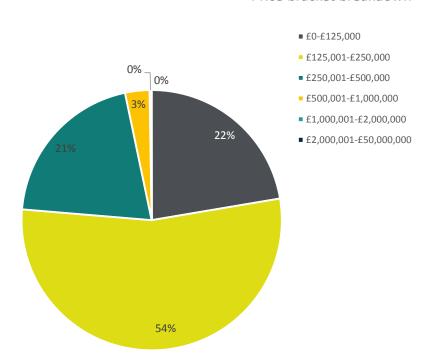

#### Price bracket breakdown

# Price spread by District South Glamorgan

: Within the area Spicketts Battrick Solicitors spread of transactions and price ranges is as follows: