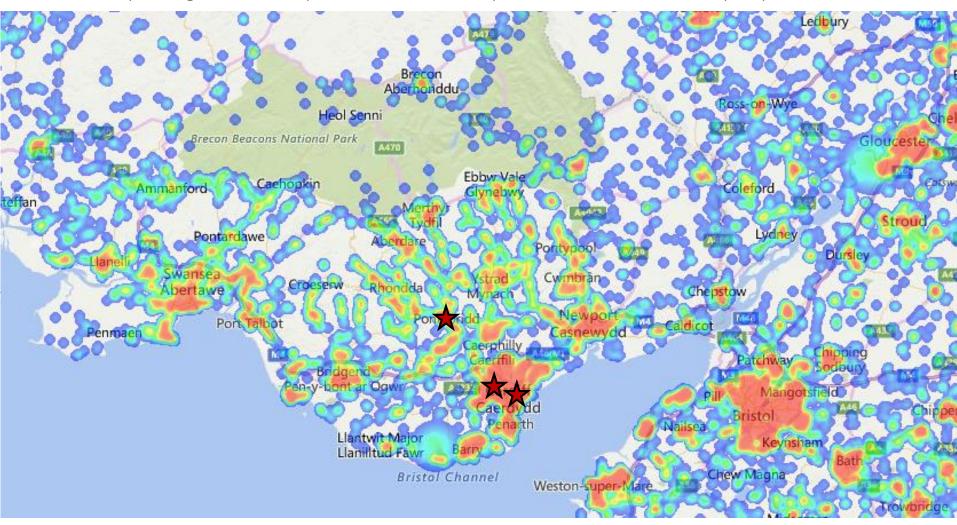

## Transactional heatmap

: A heatmap showing 2015 residential purchase transactions with Spicketts Battrick Solicitors offices superimposed